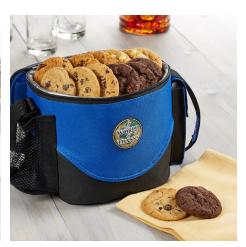

## 30+ Freshly-baked gift packages

For twenty years, To Your Success has been the residential contractor's trusted partner for customer wow factor. With To Your Success, a delicious "Thank You" gift of freshly baked cookies is drop-shipped to your customer's door, creating a memorable, relationship-building moment that cultivates loyalty.

Our legendary cookies are baked early in the morning, then carefully hand-packed and vacuum sealed, before being delivered to your customer within 1-3 days. Gifts can be branded with your company logo as a reminder of your desire for an ongoing, strong relationship. When customers feel valued, the respond with loyalty. It's a cycle of appreciation that grows stronger with every exchange.