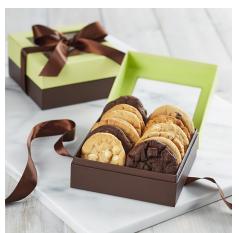

## 30+ Freshly-baked gift packages

For twenty years, To Your Success has been the residential contractor's trusted partner for customer wow factor. With To Your Success, a delicious "Thank You" gift of freshly baked cookies is drop-shipped to your customer's door, creating a memorable, relationship-building moment that cultivates loyalty.

Our legendary cookies are baked early in the morning, then carefully hand-packed and vacuum sealed, before being delivered to your customer within 1-3 days. Gifts can be branded with your company logo as a reminder of your desire for an ongoing, strong relationship. When customers feel valued, the respond with loyalty. It's a cycle of appreciation that grows stronger with every exchange.