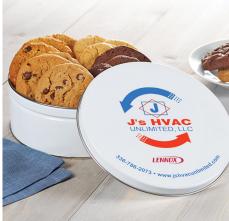

Our legendary cookies are baked early in the morning, then carefully hand-packed and vacuum sealed, before being delivered to your customer within 1-3 days. Gifts can be branded with your company logo as a reminder of your desire for an ongoing, strong relationship. When customers feel valued, the respond with loyalty. It's a cycle of appreciation that grows stronger with every exchange.